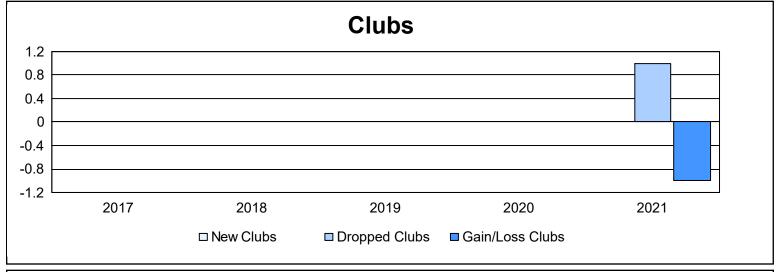

District 107 N As of June 2021 Cumulative

| Year      | New<br>Clubs | Dropped<br>Clubs | Gain/<br>Loss<br>Clubs | New<br>Members | Charter<br>Members | Reinstate<br>Members | Transfer<br>Members | Total<br>Member<br>Added | Total<br>Members<br>Dropped | Gain/<br>Loss<br>Members |
|-----------|--------------|------------------|------------------------|----------------|--------------------|----------------------|---------------------|--------------------------|-----------------------------|--------------------------|
| 2016-2017 | 0            | 0                | 0                      | 96             | 2                  | 1                    | 7                   | 106                      | 136                         | -30                      |
| 2017-2018 | 0            | 0                | 0                      | 97             | 2                  | 1                    | 10                  | 110                      | 179                         | -69                      |
| 2018-2019 | 0            | 0                | 0                      | 71             | 2                  | 3                    | 7                   | 83                       | 180                         | -97                      |
| 2019-2020 | 0            | 0                | 0                      | 74             | 2                  | 1                    | 5                   | 82                       | 170                         | -88                      |
| 2020-2021 | 0            | 1                | -1                     | 38             | 1                  | 2                    | 22                  | 63                       | 140                         | -77                      |
| Average   | 0            | 0                | 0                      | 75             | 2                  | 2                    | 10                  | 89                       | 161                         | -72                      |